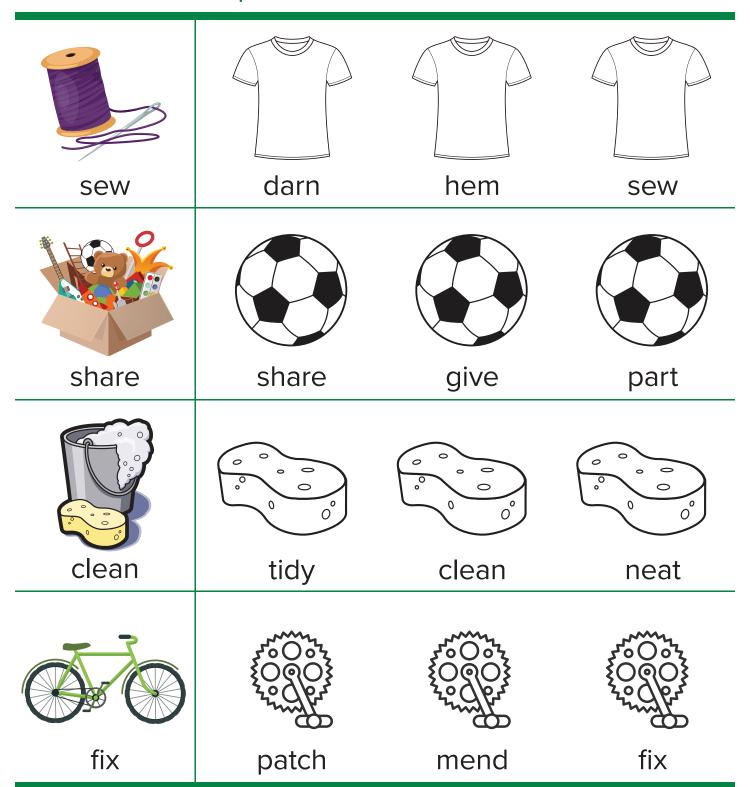

## reuse

To use something more than once or in a different way so that it does not go in the garbage.

Draw a line from the item to its reused product.































## REUSE

### Sound out the items that can be reused.

To use something more than once



\_\_\_\_up

S



encil

W



\_\_\_\_hirt

P



\_\_\_ponge

S



\_\_\_\_oys

C



\_\_\_ater bottle

Т

To use something in a different way



\_\_\_\_ag

P



utton

В



\_\_\_an

C



lamshell

J



ar

C



\_\_\_aper

В

Find a way to reuse the egg carton.



# Reuse

Color in the picture of the word that matches.



## REUSE

Trace and sound out the items that can be reused.

To use something more than once



cup



pencil



shirt



sponge



toys



water bottle

To use something in a different way



bag



button



can



clamshell



jar



paper