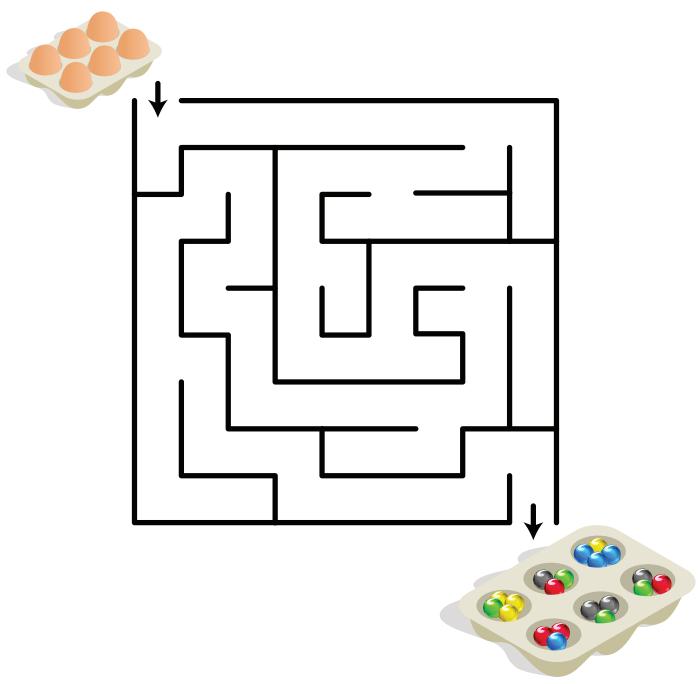

## reuse

To use something more than once or in a different way so that it does not go in the garbage.

Draw a line from the item to its reused product.































## REUSE

### Sound out the items that can be reused.

To use something more than once



\_\_\_\_up

S



encil

W



\_\_\_\_hirt

P



\_\_\_ponge

S



\_\_\_\_oys

C



\_\_\_ater bottle

Т

To use something in a different way



\_\_\_\_ag

P



utton

В



\_\_\_an

C



lamshell

J



ar

C



\_\_\_aper

В

Find a way to reuse the egg carton.



# Reuse

Color in the picture of the word that matches.



## REUSE

Trace and sound out the items that can be reused.

To use something more than once



cup



pencil



shirt



sponge



toys



water bottle

To use something in a different way



bag



button



can



clamshell



jar



paper